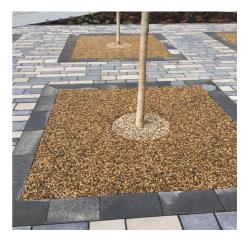

### **Tree Pits**

GeoBondX Tree Pit packs provides the solution to problems associated with open tree pits and metal tree grilles such as litter and waste, trip hazards, weeds and vandalism.

Pervious GeoBondX allows on average 20 Gal/Min/SF of water to pass through to the roots of the tree without the need for watering tubes.

GeoBondX creates a hard wearing, natural finish that compliments any environmental improvement scheme.