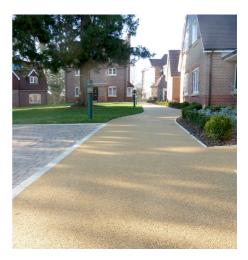

# Geo**Bond**X

Resin Bound Decorative Surfacing

GeoBondX is a resin binder system for use in resin bound aggregate paving systems which are typically applied externally with a trowel or power float finish onto a suitable stable sub-base. Complete Streets offer a range of resins and wide variety of suitable decorative aggregates for use in resin bound surfacing, which combines durability and performance with stunning appearance.

Resin Bound surfacing is highly attractive and the range of colours and textures available from natural and manufactured aggregates, coupled with the possible use of other design elements, gives the specifier many different design options with surface appearance.

#### Areas of use:

- Driveways and Courtyards
- Footpaths
- Heritage sites
- Parking areas
- Public spaces

- Plazas and Parks
- Playgrounds
- Tree Pits
- Landscape schemes
- Garden Design