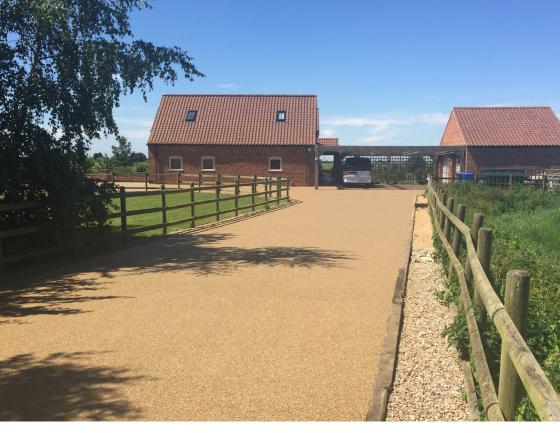

#### Areas of use:

- Driveways and Courtyards
- Footpaths
- Heritage sites
- Parking areas
- Public spaces

- Plazas and Parks
- Playgrounds
- Tree Pits
- Landscape schemes
- Garden Design

#### Features and Benefits:

- Aesthetically Pleasing
- Highly Durable
- No Loose Stones
- Restricts Growth of Weeds
- Solvent-Free
- Produces Stunning Surfaces
- Superb range of aggregate blends
- Perfect for harmony with existing environment
- Adaptable Curing Times
- Tree Pit Packs Available
- Standard and UV Resistant Versions Available