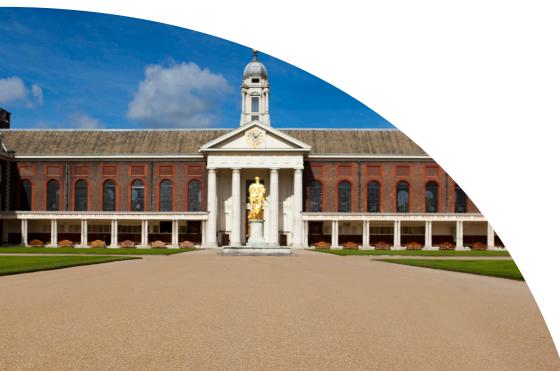

Resin Bound surfacing is highly attractive and the range of colours and textures available from natural and manufactured aggregates, coupled with the possible use of other design elements, gives the specifier many different design options with surface appearance.

#### Areas of use:

- Driveways and Courtyards
- Footpaths
- Heritage sites
- Parking areas
- Public spaces

- Plazas and Parks
- Playgrounds
- Tree Pits
- Landscape schemes
- Garden Design