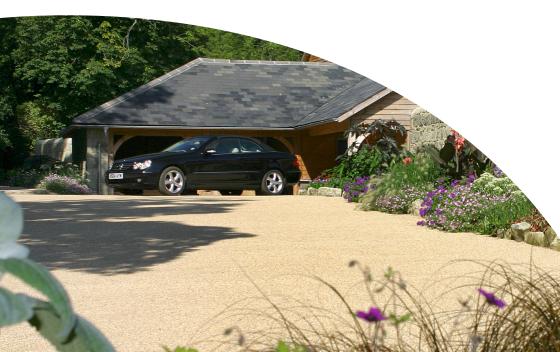

GeoGripX has been developed to provide an attractive, highly durable surface. It is often used in prestige developments to give a "luxury" feel and the range of aggregate colours and installation method allows the introduction of attractive design elements into landscaping and refurbishment projects.

### Areas of use:

- Driveways
- Footpaths
- Heritage & Conservation Areas
- Roads
- Property Developments

- Parks, Gardens & Leisure Areas
- Urban Landscaping
- Cycleways
- Parking lots
- Pedestrianisation Schemes