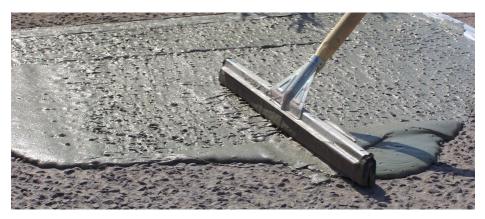

### **GeoGripx** Resin Bonded Decorative Surfacing

GeoGripX is a resin binder system which, when used in conjunction with selected aggregates, provides a complete resin bonded surfacing system, sometimes referred to as "scatter coat", "broadcast" or "coat" systems.

GeoGripX has been developed to provide an attractive, highly durable surface. It is often used in prestige developments to give a "luxury" feel and the range of aggregate colours and installation method allows the introduction of attractive design elements into landscaping and refurbishment projects.