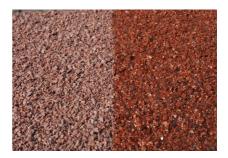

## **GeoGripX** Aggregates

**Danish Quartz** Suitable for light to medium traffic

Chinese Buff Bauxite Version suitable for pedestrian Version suitable for heavy traffic

**Golden Pea** Suitable for light to medium traffic

**Green Granite** Version suitable for pedestrian Version suitable for heavy traffic

Chinese Grey Bauxite Version suitable for pedestrian Version suitable for heavy traffic

**Red Granite** Version suitable for pedestrian Version suitable for heavy traffic

Sterling Silver Suitable for pedestrian

**Guyanan Bauxite** Version suitable for pedestrian Version suitable for heavy traffic

Every care has been taken to provide an accurate representation of the colour of our products. Aggregates are natural materials which are subject to changes in appearance and colour.