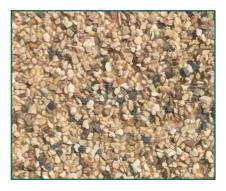

## **GeoGripX** Aggregates

**Danish Quartz** Suitable for light to medium traffic

Chinese Buff Bauxite Version suitable for pedestrian Version suitable for heavy traffic

**Golden Pea** Suitable for light to medium traffic

**Green Granite** Version suitable for pedestrian Version suitable for heavy traffic

Chinese Grey Bauxite Version suitable for pedestrian Version suitable for heavy traffic

**Red Granite** Version suitable for pedestrian Version suitable for heavy traffic

Sterling Silver Suitable for pedestrian

**Guyanan Bauxite** Version suitable for pedestrian Version suitable for heavy traffic

Every care has been taken to provide an accurate representation of the colour of our products. Aggregates are natural materials which are subject to changes in appearance and colour.