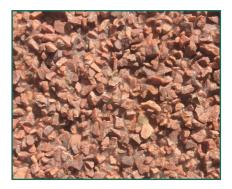

**Green Granite** Version suitable for pedestrian Version suitable for heavy traffic

Chinese Grey Bauxite Version suitable for pedestrian Version suitable for heavy traffic

**Red Granite** Version suitable for pedestrian Version suitable for heavy traffic