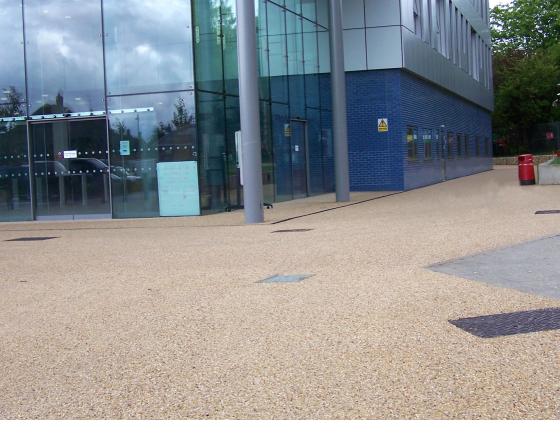

GeoGripX has been developed to provide an attractive, highly durable surface. It is often used in prestige developments to give a "luxury" feel and the range of aggregate colours and installation method allows the introduction of attractive design elements into landscaping and refurbishment projects.

### Areas of use:

- Driveways
- Footpaths
- Heritage & Conservation Areas
- Roads
- Property Developments

- Parks, Gardens & Leisure Areas
- Urban Landscaping
- Cycleways
- Parking lots
- Pedestrianisation Schemes