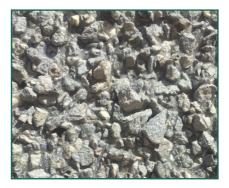

## **GeoGripX** Aggregates

**Danish Quartz** Suitable for light to medium traffic

Chinese Buff Bauxite Version suitable for pedestrian Version suitable for heavy traffic

**Golden Pea** Suitable for light to medium traffic