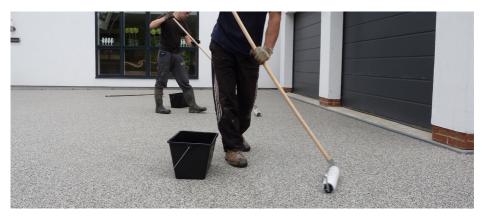

### **GeoGripx** Resin Bonded Decorative Surfacing

GeoGripX is a resin binder system which, when used in conjunction with selected aggregates, provides a complete resin bonded surfacing system, sometimes referred to as "scatter coat", "broadcast" or "coat" systems.

GeoGripX has been developed to provide an attractive, highly durable surface. It is often used in prestige developments to give a "luxury" feel and the range of aggregate colours and installation method allows the introduction of attractive design elements into landscaping and refurbishment projects.

#### See Application Video Guide - www.CompleteStreetsUSA/video