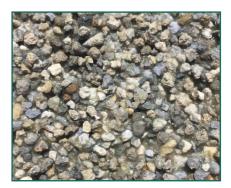

## **GeoGripX** Aggregates

**Danish Quartz** Suitable for light to medium traffic

Chinese Buff Bauxite Version suitable for pedestrian Version suitable for heavy traffic

**Golden Pea** Suitable for light to medium traffic

**Green Granite** Version suitable for pedestrian Version suitable for heavy traffic

Chinese Grey Bauxite Version suitable for pedestrian Version suitable for heavy traffic

**Red Granite** Version suitable for pedestrian Version suitable for heavy traffic

Sterling Silver Suitable for pedestrian

**Guyanan Bauxite** Version suitable for pedestrian Version suitable for heavy traffic

Every care has been taken to provide an accurate representation of the colour of our products. Aggregates are natural materials which are subject to changes in appearance and colour.