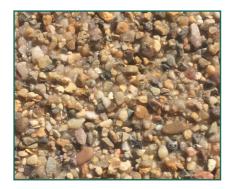

## **GeoGripX** Aggregates

**Danish Quartz** Suitable for light to medium traffic

Chinese Buff Bauxite Version suitable for pedestrian Version suitable for heavy traffic

**Golden Pea** Suitable for light to medium traffic

**Green Granite** Version suitable for pedestrian Version suitable for heavy traffic

Chinese Grey Bauxite Version suitable for pedestrian Version suitable for heavy traffic

**Red Granite** Version suitable for pedestrian Version suitable for heavy traffic

Sterling Silver Suitable for pedestrian

**Guyanan Bauxite** Version suitable for pedestrian Version suitable for heavy traffic

Every care has been taken to provide an accurate representation of the colour of our products. Aggregates are natural materials which are subject to changes in appearance and colour.