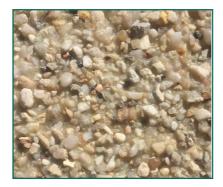

## **GeoGripX** Aggregates

**Danish Quartz** Suitable for light to medium traffic

Chinese Buff Bauxite Version suitable for pedestrian Version suitable for heavy traffic

**Golden Pea** Suitable for light to medium traffic

**Green Granite** Version suitable for pedestrian Version suitable for heavy traffic

Chinese Grey Bauxite Version suitable for pedestrian Version suitable for heavy traffic

**Red Granite** Version suitable for pedestrian Version suitable for heavy traffic

Sterling Silver Suitable for pedestrian

**Guyanan Bauxite** Version suitable for pedestrian Version suitable for heavy traffic

Every care has been taken to provide an accurate representation of the colour of our products. Aggregates are natural materials which are subject to changes in appearance and colour.